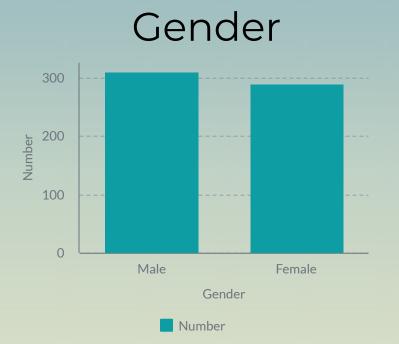

| Gender | Population |  |
|--------|------------|--|
| Male   | 310        |  |
| Female | 289        |  |