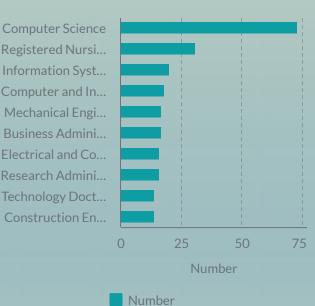

# Top 10 Majors

**Registered Nursi...** Information Syst... Computer and In... Mechanical Engi... Business Admini... Electrical and Co... Research Admini... Technology Doct...

Major

#### 73 Computer Science 31 Registered Nursing Information 20 Systems 18 Computer and Information Systems Mechanical 17 Engineering **Business** 17 Administration and Management Electrical and 16 Computer Engineering Clinical Research 16 Administration 14 Technology Doctorate Construction 14 Engineering