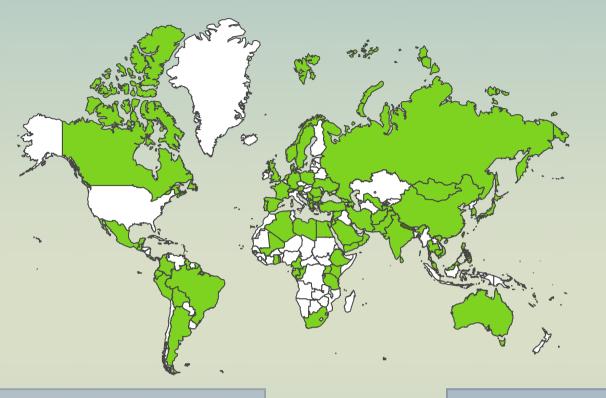

#### Office for International Students and Scholars Country Statistics For Fall 2023

Total Number of Non Immigrant Students

599

**Total Number of Countries** 83

## **Students Per Country**

|                | 10.1 |              |   | a . n          |   |
|----------------|------|--------------|---|----------------|---|
| India          | 134  | Cameroon     | 3 | Costa Rica     | 1 |
| Canada         | 47   | Germany      | 3 | Czech Republic | 1 |
| Jordan         | 32   | Jamaica      | 3 | Cambodia       | 1 |
| South Korea    | 30   | Turkey       | 3 | Ecuador        | 1 |
| Nigeria        | 27   | Ukraine      | 3 | Gabon          | 1 |
| Bangladesh     | 24   | West Bank    | 3 | Gambia         | 1 |
| Ghana          | 23   | Yemen        | 3 | Georgia        | 1 |
| China          | 22   | Argentina    | 2 | Guyana         | 1 |
| Nepal          | 17   | Denmark      | 2 | Israel         | 1 |
| Saudi Arabia   | 16   | France       | 2 | Kenya          | 1 |
| Mexico         | 15   | Guatemala    | 2 | Libya          | 1 |
| Pakistan       | 14   | Macedonia    | 2 | Mongolia       | 1 |
| Lebanon        | 13   | Oman         | 2 | Netherland     | 1 |
| Egypt          | 10   | Portugal     | 2 | Norway         | 1 |
| Taiwan         | 10   | Romania      | 2 | Peru           | 1 |
| Ethiopia       | 8    | Russia,      | 2 | Philippines    | 1 |
| Iran           | 7    | South Africa | 2 | Poland         | 1 |
| Brazil         | 7    | Sri Lanka    | 2 | Rwanda         | 1 |
| Vietnam        | 7    | Uzbekistan   | 2 | Serbia         | 1 |
| Kenya          | 6    | Afghanistan  | 1 | Slovenia       | 1 |
| Uganda         | 6    | Australia    | 1 | Spain          | 1 |
| Spain          | 6    | Austria      | 1 | Sweden         | 1 |
| Albania        | 4    | Bahamas      | 1 | Switzerland    | 1 |
| Greece         | 4    | Bahrain      | 1 | Syria          | 1 |
| Japan          | 4    | Bulgaria     | 1 | Tajikistan     | 1 |
| Malaysia       | 4    | Bolivia      | 1 | Tanzania       | 1 |
| Thailand       | 4    | Colombia     | 1 | Тодо           | 1 |
| United Kingdom | 4    | Congo        | 1 |                |   |