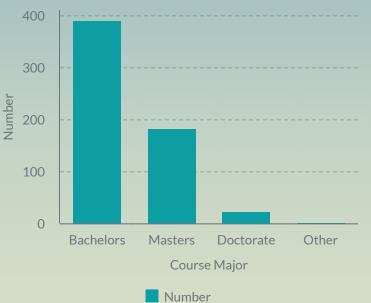

#### Degree Level

| Course    | Number |
|-----------|--------|
| Bachelors | 391    |
| Masters   | 184    |
| Doctorate | 22     |
| Other     | 2      |

Number

Major