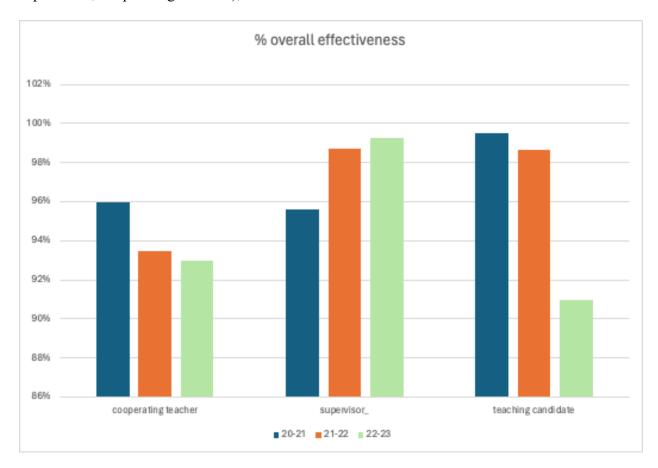

Candidate Suite Summary Average Overall Educator Effectiveness Score (teaching candidates, supervisors, cooperating teachers), 2020-2023

Candidate Suite Summary Average Overall Educator Effectiveness Score (provided by Teaching Candidates) by Endorsement