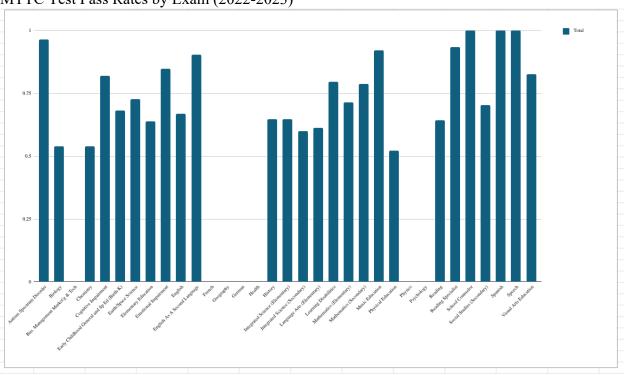

| test_name o                                      |         |           | %         |
|--------------------------------------------------|---------|-----------|-----------|
| test_name                                        | overall | test_name | Effective |
| Autistic                                         | 13      | 14        | 93%       |
| Biology                                          | 5       | 5         | 100%      |
| Business, Management, Marketing, and Technology  | 1       | 1         | 100%      |
| Chemistry                                        | 1       | 1         | 100%      |
| Cognitive Impairment                             | 8       | 8         | 100%      |
| Early Childhood Education                        |         |           |           |
| (General and Special Education)                  | 8       | 8         | 100%      |
| Earth Science - secondary                        | 1       | 1         | 100%      |
| Elementary Education                             | 65      | 68        | 96%       |
| Elementary Education K-5 All Subjects (K-8 self- |         |           |           |
| contained classroom)                             | 25      | 26        | 96%       |
| Emotional Impairment                             | 4       | 5         | 80%       |
| English                                          | 20      | 22        | 91%       |
| English as a Second Lang                         | 1       | 1         | 100%      |
| French                                           | 2       | 2         | 100%      |
| Geography                                        | 0       | 1         | 0%        |
| German                                           | 1       | 1         | 100%      |
| History                                          | 2       | 3         | 67%       |
| Integrated Science (Secondary)                   | 3       | 3         | 100%      |
| Integrated Science: Secondary                    | 1       | 1         | 100%      |
| Language Arts (Elementary)                       | 1       | 2         | 50%       |
| Learning Disabilities                            | 2       | 2         | 100%      |
| Lower El (PK-3) Subtest 1                        | 1       | 1         | 100%      |
| Mathematics (Elementary)                         | 2       | 3         | 67%       |
| Mathematics (Secondary)                          | 6       | 8         | 75%       |
| Music                                            | 7       | 10        | 70%       |
| Music Education                                  | 1       | 1         | 100%      |
| Physical Education                               | 2       | 2         | 100%      |
| Physically or Otherwise Health Impaired          | 1       | 1         | 100%      |
| Physics                                          | 1       | 1         | 100%      |
| Psychology                                       | 1       | 2         | 50%       |
| Reading                                          | 1       | 1         | 100%      |
| Social Studies                                   | 21      | 23        | 91%       |
| Social Studies: Secondary                        | 2       | 2         | 100%      |
| Spanish                                          | 2       | 4         | 50%       |
| Special education                                | 2       | 2         | 100%      |
| Special Education Curriculum Development         | 0       | 1         | 0%        |

| Speech                   | 4   | 4   | 100% |
|--------------------------|-----|-----|------|
| Upper El (3-6) Subtest 1 | 1   | 1   | 100% |
| Upper El (3-6) Subtest 3 | 1   | 1   | 100% |
| Visual Arts Education    | 5   | 5   | 100% |
| Grand Total              | 225 | 248 | 91%  |
|                          |     |     |      |