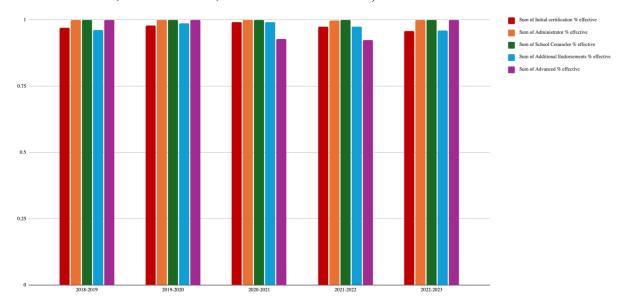

## RA3.4:

- EPP created measures
- Proprietary measures
- State Required Licensure measures
- Dispositions/Non-Academic Factor Instruments

Educator Effectiveness Overall Efficacy Score (Initial certification, additional certification, school counselors, administrators, advanced certifications) 2018-2023