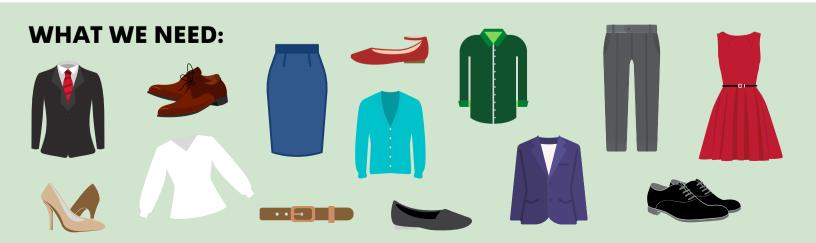

## **DONATION PARAMETERS:**

- Must be modern and/or purchased within the last 5-6 years
- Basic colors preferred (black, white, brown, grey, navy, light or simple patterns)
- All sizes and brands are welcome
- No stains, rips, missing buttons, broken zippers, etc.