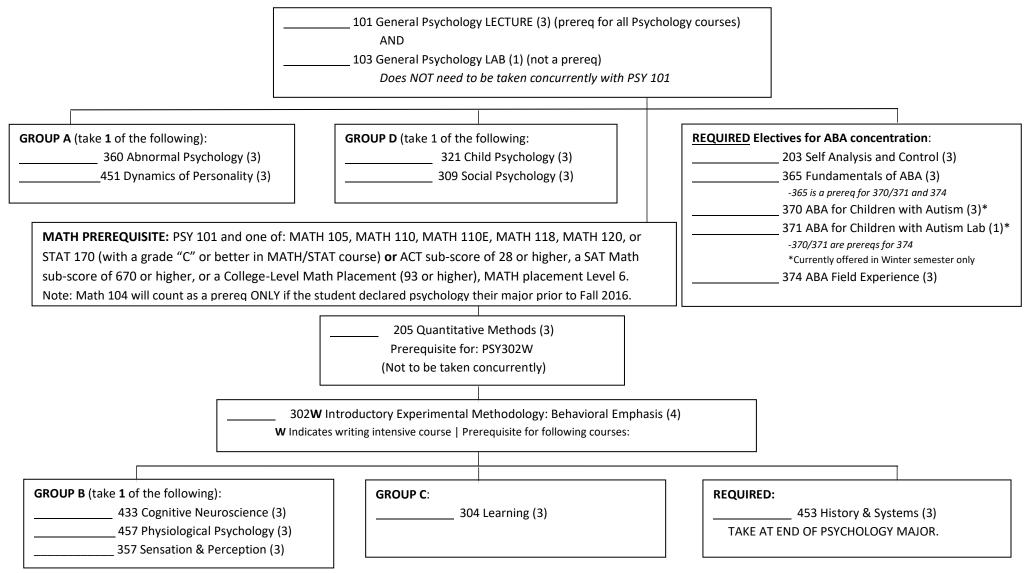

## **PSYCHOLOGY MAJOR**

## **39 HOURS**

## **Applied Behavior Analysis (ABA) concentration**

This course concentration is designed to meet the minimum coursework requirements so that students can apply to sit for the BCaBA exam. However, this course sequence is not verified and must be reviewed by the Behavior Analyst Certification Board (BACB) on an individual basis in order to determine whether it covers the required content for the minimum number of instructional hours. Further, although this course sequence offers a course to accrue supervised field experience (i.e., PSY 374), enrollment in PSY 374 course for a semester will not provide all of the necessary hours needed to complete the Field Work Experience requirement and will need to accrue hours beyond this semester in order to be eligible to sit for the BCaBA exam.

Credit hours for each course are in parentheses next to course title. Indicate semester you complete each course on the line next to title.