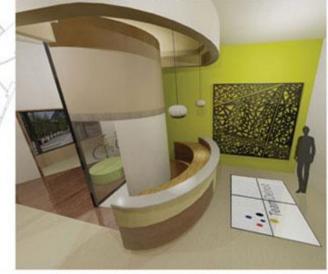

## Ofiice Design





1. RECEPTION DESK

2. SEATING AREA

## LOBBY PERSPECTIVES 1&2



LOBBY SECTIO

## LEGEND

VIDEO DEPARTMENT: ROOMS 126-128,135,139-144
AD GRAPHICS DEPARTMENT: ROOMS 124,126,129-134
IT DEPARTMENT: ROOMS 136-138
CREATIVE DEPARTMENT: ROOMS 136-138
ACCOUNTS DEPARTMENT: ROOMS 117-118,120-123
MEDIA DEPARTMENT: ROOMS 114-120
LOBBY/RECEPTION: ROOM 100

LOCKER ROOMS: NO ROOM NUMBER DINING AREA: ROOM DIDO FOOD SERVICE AREA: ROOM 113 EXERCISE ROOM: ROOM 12 SMALL COMFERENCE: ROOM 107 LARGE CONFERENCE: ROOM 105 MULITPURPOSE ROOM: ROOM 125



IDE310 Studio Space Planning – Advertisement Agency Reorganization



IDE310 Studio Office Design – Adaptive reuse corporate office design in Ann Arbor





(3) (A21) IDE320 Studio Hospitality Design – Renovation project of River Place of Downton Detroit