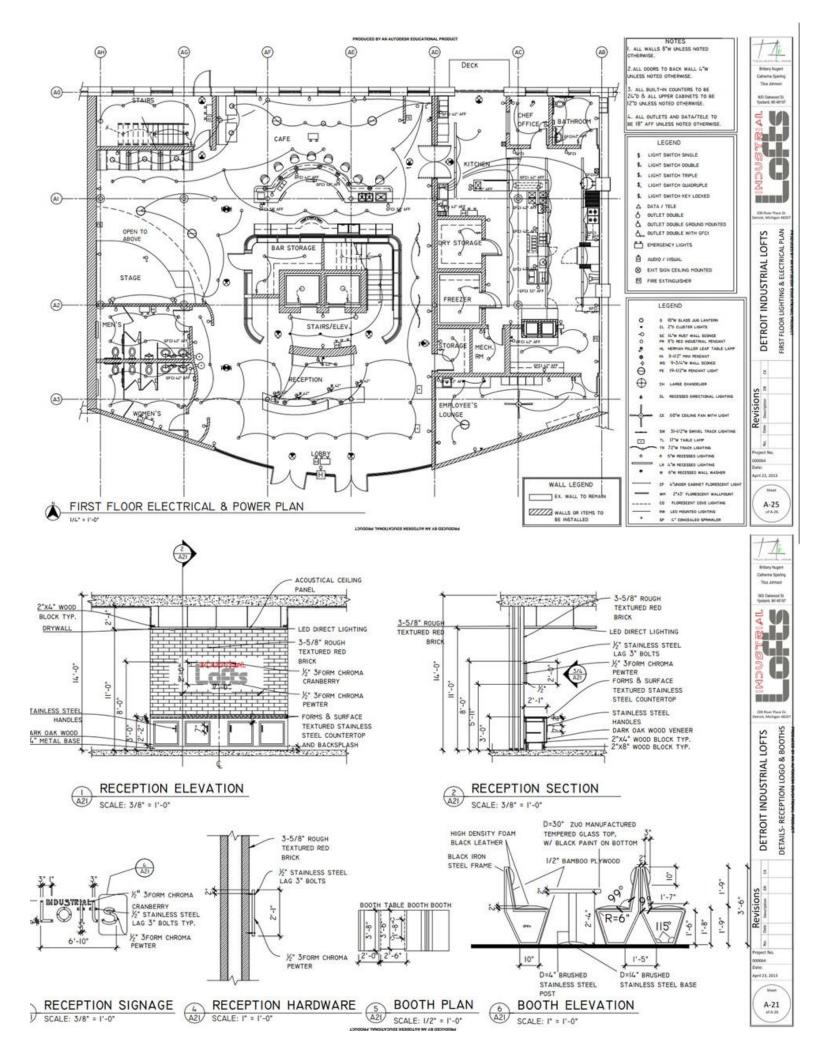

IDE310 Studio Office Design – Adaptive reuse corporate office design in Ann Arbor

(3) (A21) IDE320 Studio Hospitality Design – Renovation project of River Place of Downton Detroit