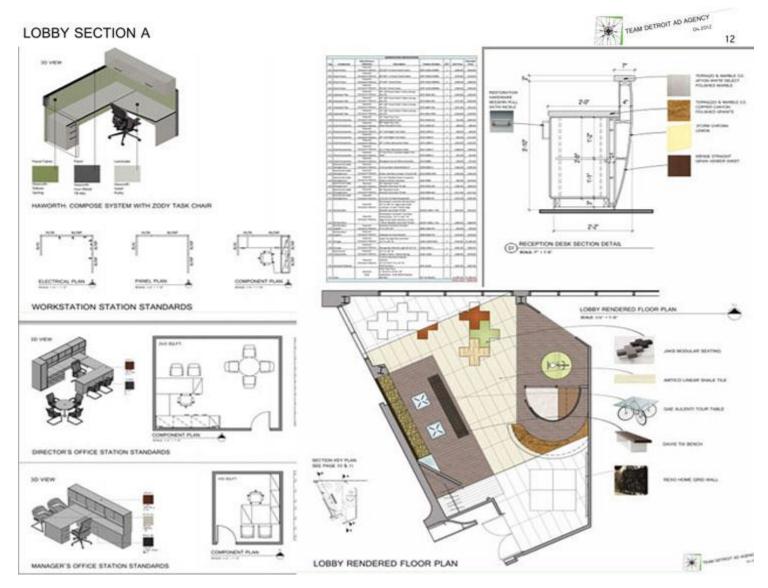

## Ofiice Design





1. RECEPTION DESK

2. SEATING AREA

## LOBBY PERSPECTIVES 1&2



LOBBY SECTIO

## LEGEND

VIDEO DEPARTMENT: ROOMS 126-128,135,139-144
AD GRAPHICS DEPARTMENT: ROOMS 124,126,129-134
IT DEPARTMENT: ROOMS 136-138
CREATIVE DEPARTMENT: ROOMS 136-138
ACCOUNTS DEPARTMENT: ROOMS 117-118,120-123
MEDIA DEPARTMENT: ROOMS 114-120
LOBBY/RECEPTION: ROOM 100

LOCKER ROOMS: NO ROOM NUMBER DINING AREA: ROOM DIDO FOOD SERVICE AREA: ROOM 113 EXERCISE ROOM: ROOM 12 SMALL COMFERENCE: ROOM 107 LARGE CONFERENCE: ROOM 105 MULITPURPOSE ROOM: ROOM 125



IDE310 Studio Space Planning – Advertisement Agency Reorganization



IDE310 Studio Office Design – Adaptive reuse corporate office design in Ann Arbor





(3) (A21) IDE320 Studio Hospitality Design – Renovation project of River Place of Dow