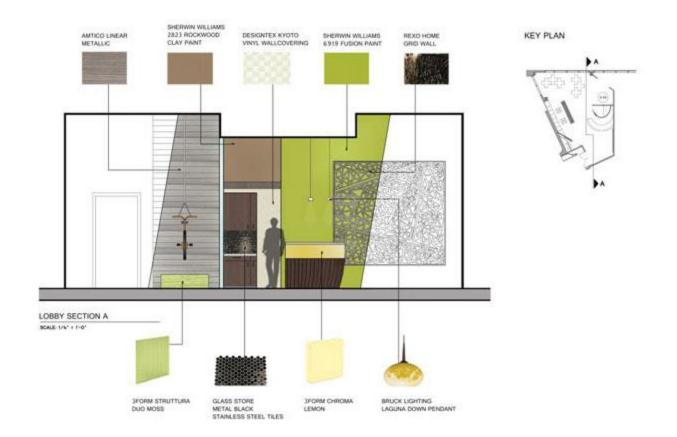

## Ofiice Design





1. RECEPTION DESK

2. SEATING AREA

## LOBBY PERSPECTIVES 1&2



LOBBY SECTIO

## LEGEND

VIDEO DEPARTMENT: ROOMS 126-128,135,139-144
AD GRAPHICS DEPARTMENT: ROOMS 124,126,129-134
IT DEPARTMENT: ROOMS 136-138
CREATIVE DEPARTMENT: ROOMS 136-138
ACCOUNTS DEPARTMENT: ROOMS 117-118,120-123
MEDIA DEPARTMENT: ROOMS 114-120
LOBBY/RECEPTION: ROOM 100

LOCKER ROOMS: NO ROOM NUMBER DINING AREA: ROOM DIDO FOOD SERVICE AREA: ROOM 113 EXERCISE ROOM: ROOM 12 SMALL COMFERENCE: ROOM 107 LARGE CONFERENCE: ROOM 105 MULITPURPOSE ROOM: ROOM 125



IDE310 Studio Space Planning – Advertisement Agency Reorganization



IDE310 Studio Office Design – Adaptive reuse corporate office design in Ann Arbor





(3) (A21) IDE320 Studio Hospitality Design – Renovation project of River Place of D