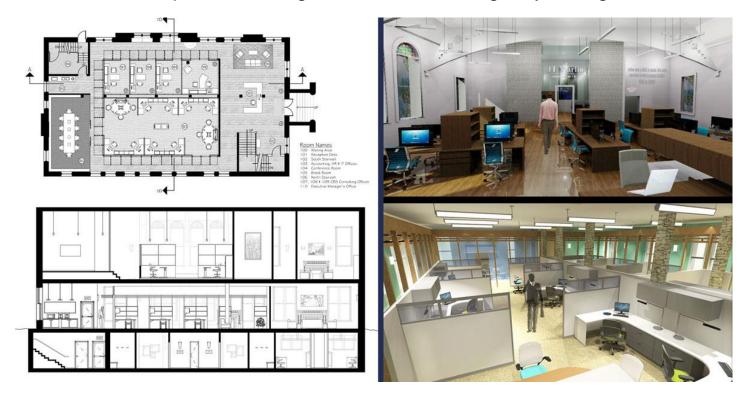

IDE310 Studio Office Design – Adaptive reuse corporate office design in Ann Arbor

(3) (A21) IDE320 Studio Hospitality Design – Renovation project of River Place of Downton Detroit