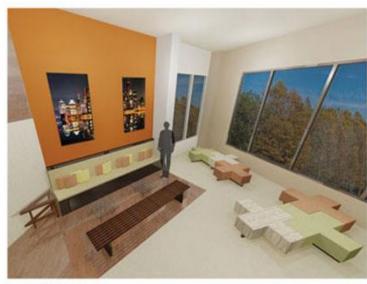

## Ofiice Design





1. RECEPTION DESK

2. SEATING AREA

## LOBBY PERSPECTIVES 1&2



LOBBY SECTIO

## LEGEND

VIDEO DEPARTMENT: ROOMS 126-128,135,139-144
AD GRAPHICS DEPARTMENT: ROOMS 124,126,129-134
IT DEPARTMENT: ROOMS 136-138
CREATIVE DEPARTMENT: ROOMS 136-138
ACCOUNTS DEPARTMENT: ROOMS 117-118,120-123
MEDIA DEPARTMENT: ROOMS 114-120
LOBBY/RECEPTION: ROOM 100

LOCKER ROOMS: NO ROOM NUMBER DINING AREA: ROOM DIDO FOOD SERVICE AREA: ROOM 113 EXERCISE ROOM: ROOM 12 SMALL COMFERENCE: ROOM 107 LARGE CONFERENCE: ROOM 105 MULITPURPOSE ROOM: ROOM 125



IDE310 Studio Space Planning – Advertisement Agency Reorganization



IDE310 Studio Office Design – Adaptive reuse corporate office design in Ann Arbor





(3) (A21) IDE320 Studio Hospitality Design – Renovation project of River Place of Downton Detroit