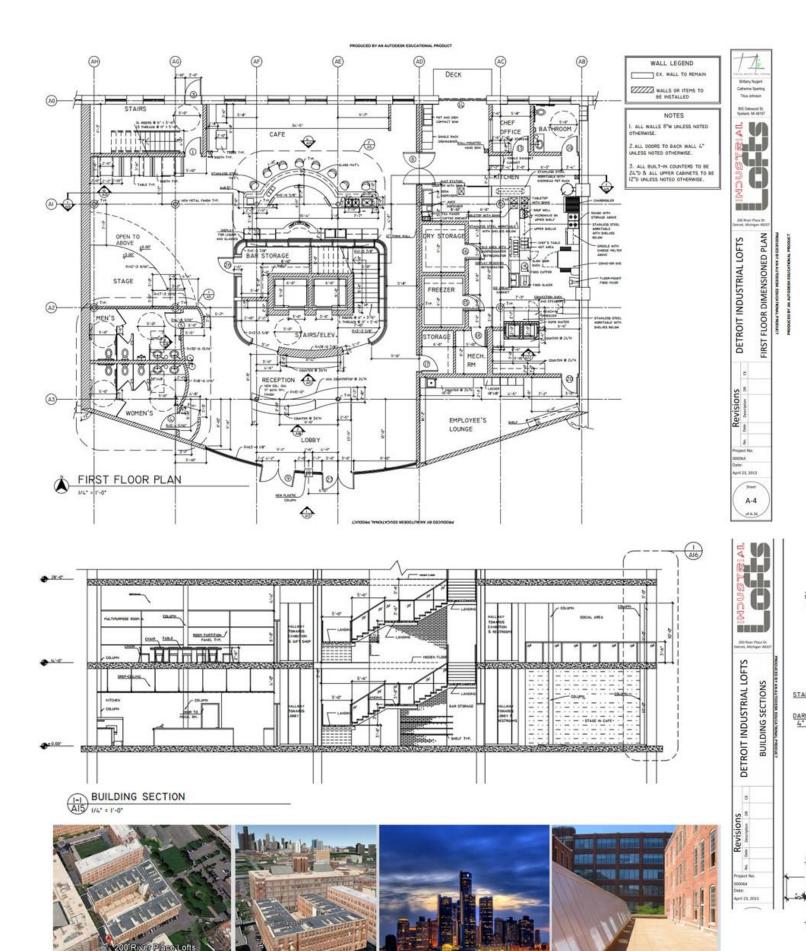

IDE310 Studio Office Design – Adaptive reuse corporate office design in Ann Arbor

(3) (A21) IDE320 Studio Hospitality Design – Renovation project of River Place of Downton Detroit