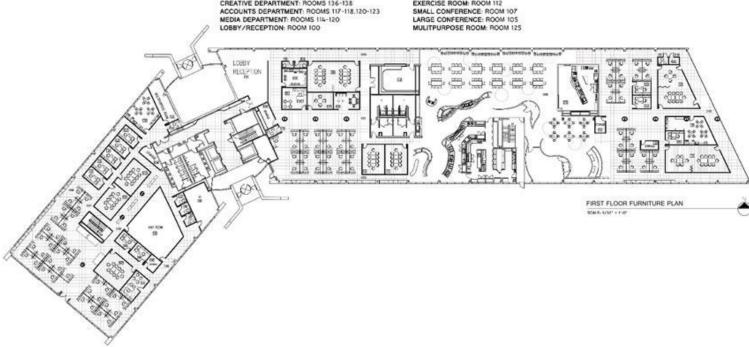

## LEGEND

VIDEO DEPARTMENT: ROOMS 126-128,135,139-144
AD GRAPHICS DEPARTMENT: ROOMS 124,126,129-134
IT DEPARTMENT: ROOMS 136-138
CREATIVE DEPARTMENT: ROOMS 136-138
ACCOUNTS DEPARTMENT: ROOMS 117-118,120-123
MEDIA DEPARTMENT: ROOMS 114-120
LOBBY/RECEPTION: ROOM 100

LOCKER ROOMS: NO ROOM NUMBER DINING AREA: ROOM DIDO FOOD SERVICE AREA: ROOM 113 EXERCISE ROOM: ROOM 12 SMALL COMFERENCE: ROOM 107 LARGE CONFERENCE: ROOM 105 MULITPURPOSE ROOM: ROOM 125

IDE310 Studio Space Planning – Advertisement Agency Reorganization